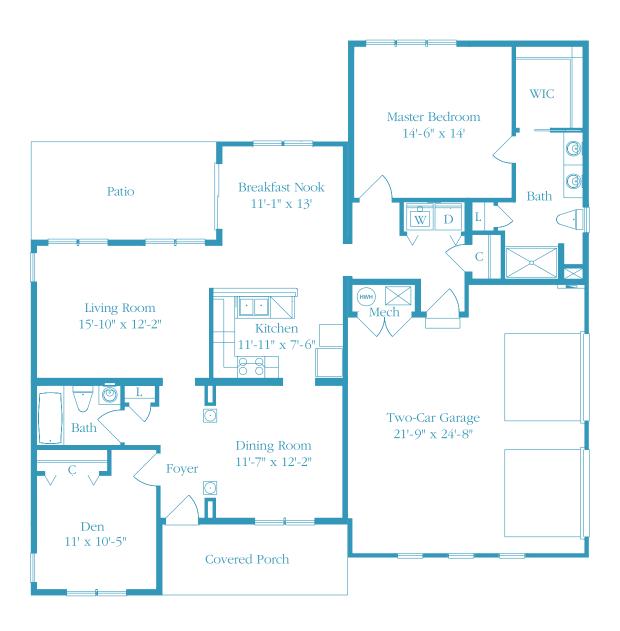

## 1466 Square Feet

L - Linen W - Washer D - Dryer W/D - Stackable Washer/Dryer

Square-footage calculations exclude covered porches and have been rounded off.